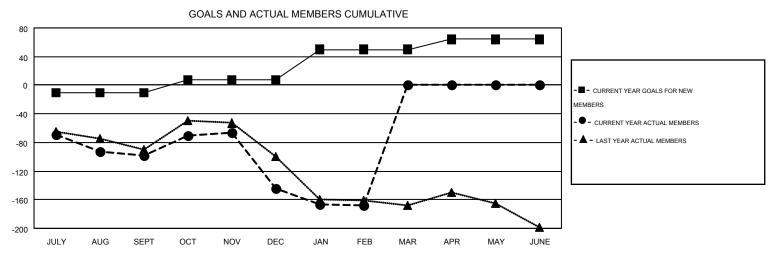

-46

-24

0

|               |                  | Clubs             | Members               |                  |               |                    |                                        |                    |
|---------------|------------------|-------------------|-----------------------|------------------|---------------|--------------------|----------------------------------------|--------------------|
|               | RESU             | LTS FOR 2014-2015 | RESULTS FOR 2014-2015 |                  |               |                    |                                        |                    |
| QUARTER       | NEW CLUB<br>GOAL | NEW CLUBS         | DROPPED<br>CLUBS      | NET<br>GAIN/LOSS | QUARTER       | NEW MEMBER<br>GOAL | CHARTER AND<br>NEW<br>MEMBERS<br>ADDED | DROPPED<br>MEMBERS |
| JULY/AUG/SEPT | 0                | 0                 | 4                     | -4               | JULY/AUG/SEPT | -10                | 165                                    | 263                |
| OCT/NOV/DEC   | 1                | 1                 | 0                     | 1                | OCT/NOV/DEC   | 18                 | 142                                    | 188                |
| JAN/FEB/MAR   | 2                | 1                 | 3                     | -2               | JAN/FEB/MAR   | 42                 | 128                                    | 152                |
| APR/MAY/JUNE  | 2                | 0                 | 0                     | 0                | APR/MAY/JUNE  | 14                 | 0                                      | 0                  |